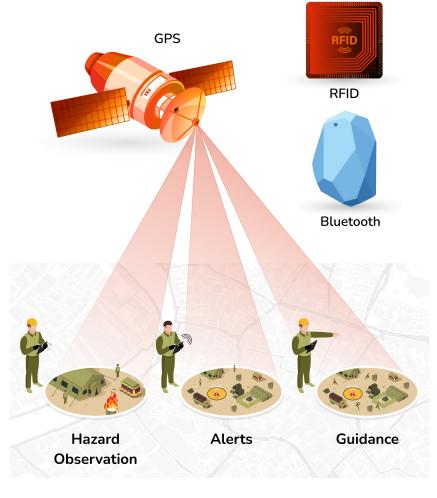

#### **LOCATION TECHNOLOGY**

Modern smart devices support a range of technologies for location sensing. From GPS to low power technologies such as RFID and Bluetooth, to passive technologies such as QR Codes. These waypoints allow KnowHowHere to deliver the alerts, guidance and other location specific information people need as they move around Defence installations.

### LOCATION INTELLIGENCE - PERSONNEL

Based on their location and proximity to equipment, personnel are provided with the precise information they need. While this 'just-in-time, just-in-place' information is always valuable – it becomes critical in an emergency such as a fire or intruder.